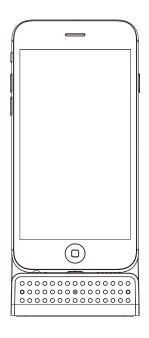

me Rate            | Up to 30fps                    |
| Photo Capability      | 2M(1600x1200)                  |
| Wifi                  | Built-in WiFi Module(IEEE      |
|                       | 802.11b/g/n)                   |
| Memory type           | Micro SD Card                  |
|                       | (Support SDHC max=32GB)        |
| Data interface        | Mini USB 2.0                   |
| Date/Time Table       | YYYY/MM/DD, HH:MM:SS           |
| Power Input           | DC 5V                          |
| Power Consumption     | 440mA-470mA(Wifi On)           |
| Dimension             | 71x69x50mm                     |
| Weight                | 73g                            |

<sup>\*</sup>Specifications are subject to change without prior notice.

## **Product Sketch**



## **Standard Accessories**



Adapter Head -European Standard



**CE/FCC Certification In Process** 

E-MAIL: SALES@SPYSHOPEUROPE.COM