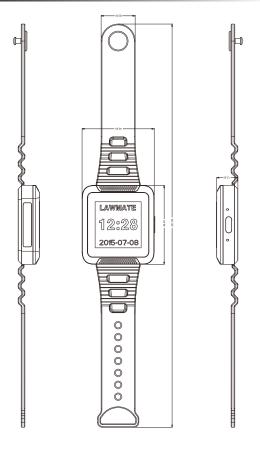

|
| <b>Recording Capability</b> | 1280x720                     |
| Frame Rate                  | Up to 30 fps                 |
| Memory type                 | Micro SD Card                |
|                             | Support SDHC max=32GB)       |
| Data interface              | Mini USB 2.0                 |
| Date/Time Table             | YYYY/MM/DD, HH:MM:SS         |
| Power Input                 | DC 5V                        |
| Power Consuption            | 210mA-250mA                  |
| Battery Lifetime            | Continue recording 80min     |
| Dimension                   | 47x43x13mm                   |
| Weight                      | 37g                          |
|                             |                              |



## Product Sketch





#### \*Specifications are subject to change without prior notice.

#### **CE/FCC Certification In Process**



Contact us at :

Spy Shop Europe.com  $\longrightarrow$  For All Your Spy Equipment Needs! WEB: WWW.SPYSHOPEUROPE.COM MAIL: SALES@SPYSHOPEUROPE.COM