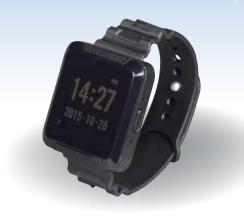

# **PV-WT10**

# 720P Smartwitach DVR

# Feature

- 1.Smart watch design covert camera.
- 2.Can work as the real smart watch.
- 3.Built-in HD Camera for recording.
- 4. Single Button design, extremely. easy to operate.
- 5. Special signs on screen to indicate the device status.