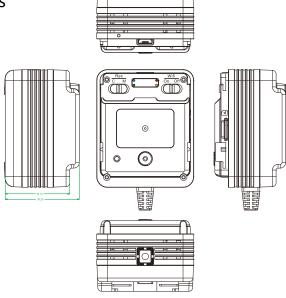

### **Product Sketch**

#### Specification

| Built in Image Sensor | 1/2.9" progressive CMOS sensor |
|-----------------------|--------------------------------|
| Sensor Resolution     | 2000x1121                      |
| Sensor Sensitivity    | 0.03 Lux @ F 2.0               |
| Lens F/No.            | F2.0                           |
| Focal Length          | 4.3mm                          |
| Angle of view         | 78°                            |
| Algorithm             | H.264, JPEG                    |
| File Format           | MOV, JPG                       |
| Video Recording mode  | Auto/Manual/Motion Detection   |
| Recording Capability  | 1920x1080/1280x720/848x480     |
| Frame Rate            | Up to 30fps                    |
| Photo Capability      | 2M(1600x1200)                  |
| Wifi                  | Built-in WiFi Module(IEEE      |
|                       | 802.11b/g/n)                   |
| Memory type           | Micro SD Card                  |
|                       | (Support SDHC max=32GB)        |
| Data interface        | Mini USB 2.0                   |
| Date/Time Table       | YYYY/MM/DD, HH:MM:SS           |
| Power Input           | AC 100-240V                    |
| Dimension             | 63x52x40mm                     |
| Weight                | 97g                            |