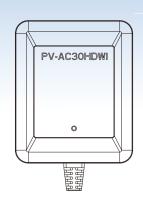

# PV-AC20uni

# Industry's First Innovation! USB Charger DVR with Wi-Fi

Watch live view video on your phonel

# Feature

- Built-in Wi-Fi allows you to control, view, and download video from your smartphone
- Remotely control, view, and download video from your smartphone/tablet anywhere in the world
- Multi-nation USB charger for US/UK/EU/Australia plugs
- Appears as a normal AC adapter with built in DVR and camera
- Powered by AC outlet no batteries needed!
- Records at 1080p/720p/WVGA @ 30fps
- Takes up to a 32GB SD card